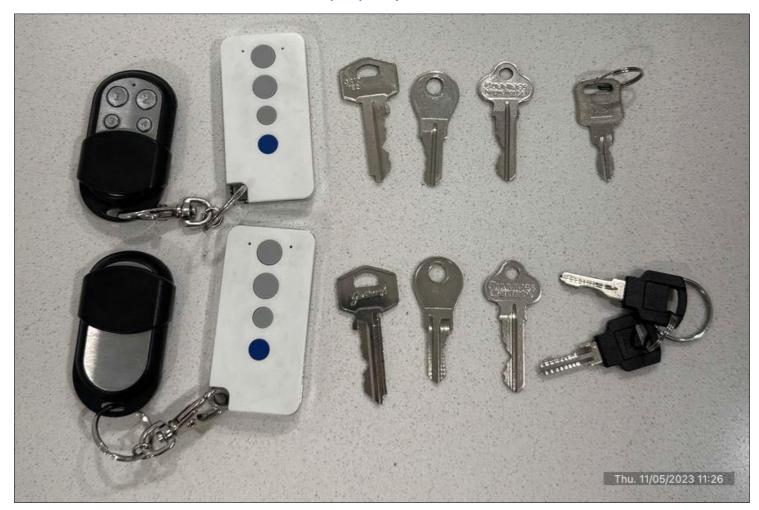

on does not include the moving of furniture, lifting of floor coverings, inspecting the interiors of roof spaces, under flooring, inside of cupboards, renters goods or other belongings. It is recommended that all rental providers have regular inspections carried out by suitably qualified, licensed and insured contractors and experts in the appropriate areas when necessary. It is also recommended that all rental providers hold adequate insurance, including rental providers insurance. To comply with legislation we also recommend rental providers outsource the management of smoke alarms to reduce the risk and liability in case of a house fire.

2.

/

Square Investments Real Estate Melbourne

T: 0414893885 E: sire@email.propertyme.com



# **Keys Supplied to Renters**

Your property address



Notes: X2 front security door and back security slide screen X2 wooden front door X2 back glass slide door X2 window locks X1 letterbox X2 garage remote (white)

X2 alarm activation - press button 1 to activate and deactivate

Code to access key lock box located front yard is 777

### **Renter's Acknowledgement**

1. I/we hereby agree that I/we have been supplied with the above keys/remote(s) in line with current Victorian tenancy legislation.

2. All keys/remote(s) must be returned to office upon vacating the premises and if we do not return any items a locksmith will be engaged at my/our cost.

3. Rent will be charged until all keys/remote(s) are returned to the office at the end of the tenancy.

4. Receipt of email containing link to paperless condition report to be completed electron