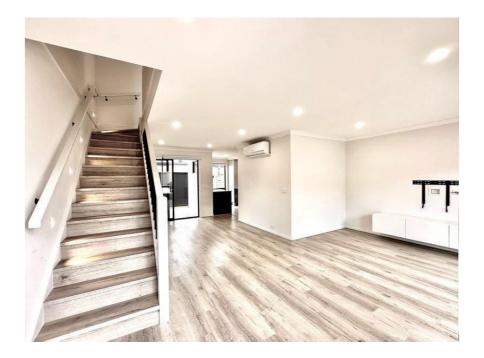

| Lounge room          | Cln | Udg          | Wkg          | Agent comments<br>Cln = Clean, Udg = Undamaged, Wkg = Working                                                                                                                                                                                          | Renter<br>agrees | Renter comments |
|----------------------|-----|--------------|--------------|--------------------------------------------------------------------------------------------------------------------------------------------------------------------------------------------------------------------------------------------------------|------------------|-----------------|
| Overall              | 1   |              |              |                                                                                                                                                                                                                                                        |                  |                 |
| Doors                |     |              |              | Open plan.                                                                                                                                                                                                                                             |                  |                 |
|                      |     |              |              | Colour- white<br>In excellent condition. No damage, holes, marks, scuffs,<br>dents, gashes or any kind.<br>Black tv bracket secured to wall. No damage or issue.                                                                                       |                  |                 |
| Walls                | ~   | ~            | ~            | White floating entertainment unit installed to wall.<br>Installed 2022. No marks, scratches, dents or stains. Is<br>clean and damage free. All doors open. Hinges secure.<br>Shelves clean and mark free.<br>Stairs- see inside section                |                  |                 |
| Skirting boards      | ✓   | ✓            | √            | In excellent condition.                                                                                                                                                                                                                                |                  |                 |
| Picture hooks        | -   |              |              | No damage, scratches, dents, gashes, pitting or cracking.                                                                                                                                                                                              |                  |                 |
|                      |     |              | -            | None sighted<br>X2 windows.                                                                                                                                                                                                                            |                  |                 |
| Windows              | ~   | ~            | ~            | Both windows sills in excellent condition. No damage,<br>scratches, marks, water marks, water stains or rotting.<br>Glass in both intact, clean with no damage or cracks.                                                                              |                  |                 |
|                      |     |              |              | X2 window winders and locks working. Window securely locks as required.                                                                                                                                                                                |                  |                 |
| Screens              | ~   | ~            | ~            | X2 Flyscreens installed. Metal frame for both intact with no damage, scratches or bending of mesh or frame.                                                                                                                                            |                  |                 |
| Blinds/curtains      | ~   | 1            | ~            | X2 set dual rollers.<br>Metal cords secured to window sill.<br>Both day and night blind material in excellent condition<br>with no damage, stains or marks. Installed 2022.<br>Roll up and down without issue. No fraying or damage to<br>blind sides. |                  |                 |
| Ceiling              | ~   | ~            | ~            | Colour- white<br>No damage, stains, mould or spotting.<br>There is no leaks, damage, marks, stains, holes or other<br>issue sighted.                                                                                                                   |                  |                 |
| Light fittings       | ✓   | $\checkmark$ | $\checkmark$ | LED light installed and working.                                                                                                                                                                                                                       |                  |                 |
| Floor coverings      | ~   | ~            | ~            | Timber floorboards.<br>Installed 2022.<br>Floors have been well cared for. There is no damage,<br>scratches, dents, pitting, holes, peeling, lifting or other<br>issue. The floors are in excellent condition.                                         |                  |                 |
| Power points         | ~   | ~            | ~            | Wall switches and points sighted. All in excellent<br>condition.<br>No damage, scratches, stains, stickers or electrical issue<br>sighted. All face plates and buttons secure and operate as<br>required.                                              |                  |                 |
| TV connection        | ~   | ✓            | √            | Sighted.                                                                                                                                                                                                                                               |                  |                 |
| Telephone connection | ✓   | ✓            | ✓            | Sighted                                                                                                                                                                                                                                                |                  |                 |
| Heating/Cooling      | ~   | ~            | ~            | AC split system with remote.<br>Filters cleaned.<br>Head unit free of damage, marks, finger prints or<br>damage.<br>Remote not secured to wall.                                                                                                        |                  |                 |

| Kitchen/Meals        | Cln          | Udg | Wkg | <b>Agent comments</b><br>Cin = Clean, Udg = Undamaged, Wkg = Working                                                                                                                                                                                                     | Renter<br>agrees | Renter comments |
|----------------------|--------------|-----|-----|--------------------------------------------------------------------------------------------------------------------------------------------------------------------------------------------------------------------------------------------------------------------------|------------------|-----------------|
| Overall              |              |     |     |                                                                                                                                                                                                                                                                          |                  |                 |
|                      |              |     |     | Glass sliding doors to patio.<br>Glass intact. No dents, scratches, marks, chips or cracks.                                                                                                                                                                              |                  |                 |
| Doors                | ~            | ~   | √   | Metal frame is black. No marks, dents, scratches or damage to frame, handle or lock.                                                                                                                                                                                     |                  |                 |
|                      |              |     |     | Metal security door black. Mesh intact. No marks, dents, scratches or damage to frame, handle or lock.                                                                                                                                                                   |                  |                 |
| Walls                | ~            | ~   | ~   | Colour- white<br>In excellent condition. No damage, holes, food debris, no<br>oil or fatty deposits, marks, scuffs, dents, gashes or any<br>kind.                                                                                                                        |                  |                 |
| Under stairs storage | ~            | ~   | ~   | Internal white door in good repair. Handle secure. Walls inside free of marks, damage, dents, scratches or holes.                                                                                                                                                        |                  |                 |
|                      |              |     |     | Timber floors intact. No damage, scratches or marks.                                                                                                                                                                                                                     |                  |                 |
| Picture hooks        |              |     |     | None sighted                                                                                                                                                                                                                                                             |                  |                 |
| Skirting boards      | √            | √   | √   | In excellent condition.<br>No damage, scratches, dents, gashes, pitting or cracking.                                                                                                                                                                                     |                  |                 |
|                      |              |     |     | Two windows. Both slim line.                                                                                                                                                                                                                                             |                  |                 |
|                      |              |     | ,   | Both window sills in excellent condition. No damage, scratches, marks, water marks, water stains or rotting.                                                                                                                                                             |                  |                 |
| Windows              | √            | ~   | √   | Glass in both intact, clean with no damage or cracks.                                                                                                                                                                                                                    |                  |                 |
|                      |              |     |     | X1 window winders and locks working. Window securely locks as required.                                                                                                                                                                                                  |                  |                 |
| Screens              | ~            | ~   | ~   | X1 Flyscreens installed. Metal frame for both intact with no damage, scratches or bending of mesh or frame.                                                                                                                                                              |                  |                 |
|                      |              |     |     | X4 set dual rollers.                                                                                                                                                                                                                                                     |                  |                 |
| Blinds/curtains      | ~            | ~   | ~   | Metal cords secured to window sill.<br>Both day and night blind material in excellent condition<br>with no damage, stains or marks. Installed 2022.<br>Roll up and down without issue. No fraying or damage to<br>blind sides.                                           |                  |                 |
|                      |              |     |     | X2 kitchen<br>X2 back door to patio<br>All in working order                                                                                                                                                                                                              |                  |                 |
| Ceiling              | ~            | ~   | ~   | Colour- white<br>No damage, stains, mould or spotting.<br>There is no leaks, damage, marks, stains, holes or other<br>issue sighted.                                                                                                                                     |                  |                 |
| Light fittings       | $\checkmark$ | ✓   | ✓   | LED light installed and working.                                                                                                                                                                                                                                         |                  |                 |
| Floor coverings      | ~            | ~   | ~   | Timber floorboards.<br>Installed 2022.<br>Floors have been well cared for. There is no damage,<br>scratches, dents, pitting, holes, peeling, lifting or other<br>issue. The floors are in excellent condition.                                                           |                  |                 |
| Power points         | ~            | ~   | ~   | Wall switches and points sighted. All in excellent<br>condition.<br>No damage, scratches, stains, stickers or electrical issue<br>sighted. All face plates and buttons secure and operate as<br>required.                                                                |                  |                 |
|                      |              |     |     | Installed 2022.<br>All timber doors in excellent condition. No damage,<br>stains, chips, dents, marks, water damage or other to<br>report.                                                                                                                               |                  |                 |
| Cupboards/drawers    | ~            | ~   | ~   | All handles secured to Timbers.<br>All shelves in each cupboard and drawer is white with no<br>stains, marks, dents, scratches or water stain.<br>All kickboards professionally cleaned with no damage.<br>Drawers open and close as required with no kinks or<br>delay. |                  |                 |
| Bench tops           | ~            | ~   | ~   | Bench tops intact. Laminate.<br>No damage, stains, bubbles, burns, knife scratches or<br>water stains or lifting. In excellent condition.                                                                                                                                |                  |                 |